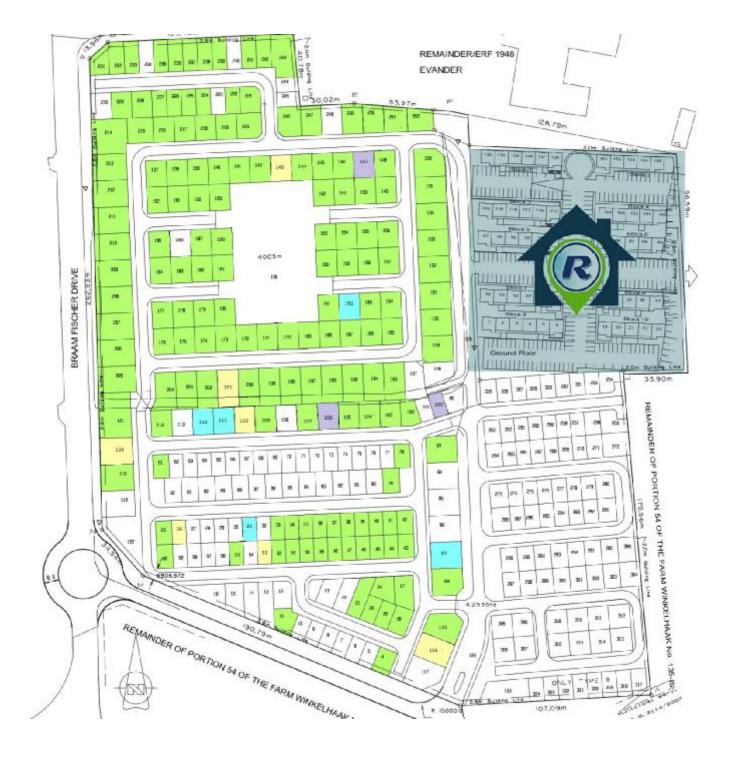

#### SITE PLAN:

- Key Features:
  - 1x Group Housing Stand Available
  - Size: 1.583 hectares
  - Zoning: Previously approved for 155 residential units—zoning has lapsed but can be easily reinstated
  - Development Conditions: Buyers are required to use the designated development company for construction
  - Strategic Investment: Ideal for developers and investors aiming to establish a modern residential community