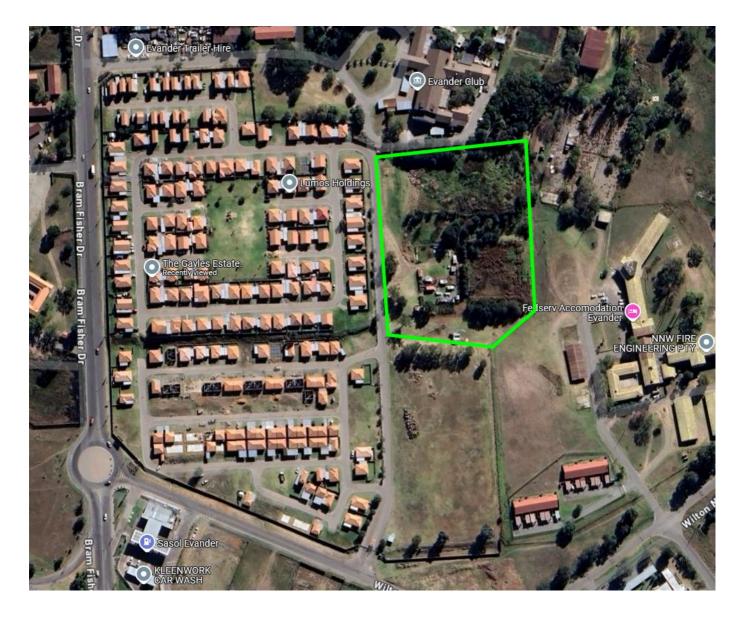

### **PROPERTY MAPS**

## Arial View:

Prime Location: Situated in Evander, at the intersection of Wilton Nkwayi Molo Street and Bram Fisher Street.

Contact us today to explore this outstanding development opportunity!

The auctioneers have taken the greatest care to ensure the accuracy of information received, and cannot be held responsible for any errors or omissions in this whole document.