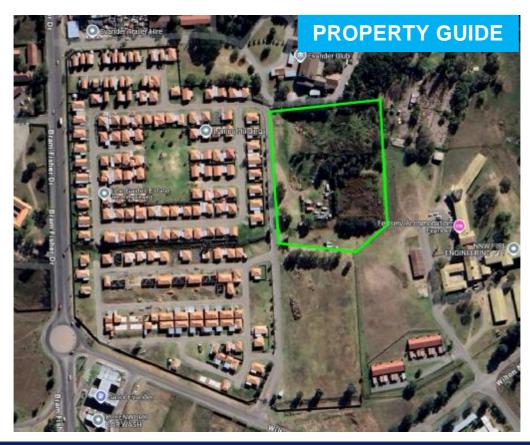

### **PROPERTY MAPS**

## Arial View:

Prime Location: Situated in Evander, at the intersection of Wilton Nkwayi Molo Street and Bram Fisher Street.

Contact us today to explore this outstanding development opportunity!

The auctioneers have taken the greatest care to ensure the accuracy of information received, and cannot be held responsible for any errors or omissions in this whole document.