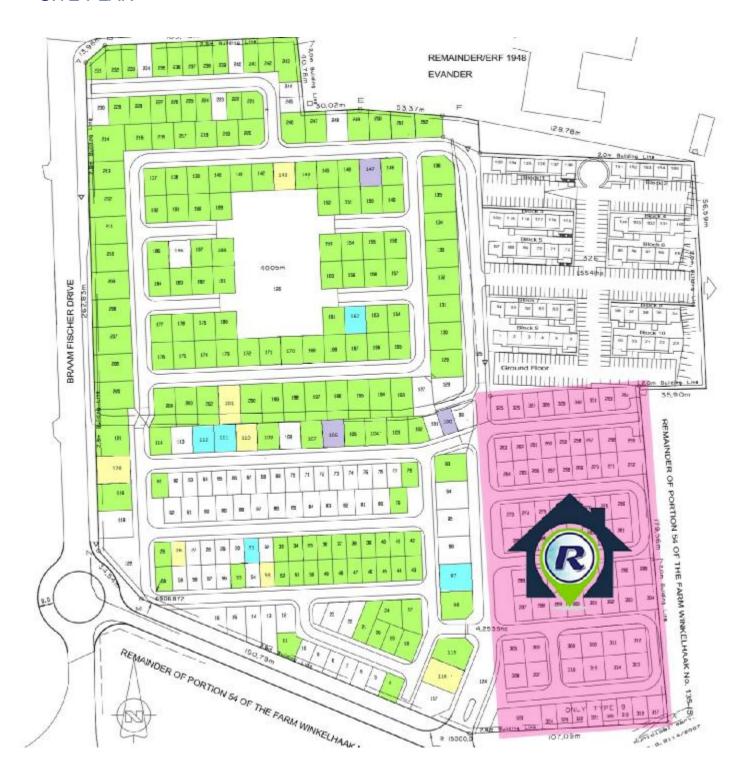

### SITE PLAN

- Key Features:
  - 79 un-serviced stands available for development
  - Various erf sizes available on request
  - Buyers must use the designated development company to build
  - Ideal for custom residential development within a growing estate
  - Located in a secure and tranquil environment