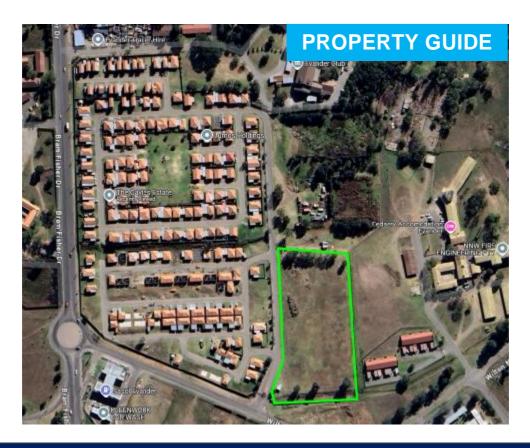

### 79 UN-SERVICED ERVEN FOR DEVELOPMENT IN THE GAYLES, EVANDER.

### **VARIOUS ERF SIZES – AVAILABLE ON REQUEST**

TENDER CLOSING DATE: Friday, 02 May 2025 @ 12:00

VIEWING: Only by appointment

CONTACT: Johan Dreyer Cell: 078 355 3984 or Tel: (012) 546 8409 / 11

ADDRESS: C/O Wilton Nkwayi Molo Street and Bram Fisher Street, The Gayles, Evander

## **Property Description:**

The Gayles, Evander, Mpumalanga – Un-Serviced Erven for Development

An excellent opportunity for developers and investors to secure 79 un-serviced erven in The Gayles, Evander, Mpumalanga.

This is a prime opportunity to be part of The Gayles, a sought-after estate featuring modern homes, landscaped gardens, and family-friendly amenities.

- Prime Location: Situated in Evander, on the corner of Wilton Nkwayi Molo Street and Bram Fisher Street.
- Contact us today for more information on available erf sizes and development options!