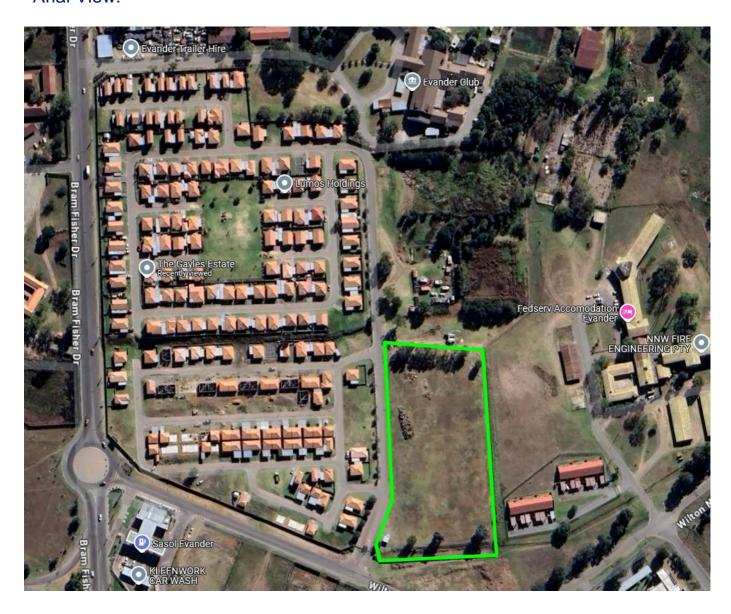

evelopment
  - Various erf sizes available on request
  - Buyers must use the designated development company to build
  - Ideal for custom residential development within a growing estate
  - Located in a secure and tranquil environment

This is a prime opportunity to be part of The Gayles, a sought-after estate featuring modern homes, landscaped gardens, and family-friendly amenities.

- Prime Location: Situated in Evander, on the corner of Wilton Nkwayi Molo Street and Bram Fisher Street.
- Contact us today for more information on available erf sizes and development options!

The auctioneers have taken the greatest care to ensure the accuracy of information received, and cannot be held responsible for any errors or omissions in this whole document.



## **PROPERTY MAPS**

# Arial View:





### SITE PLAN