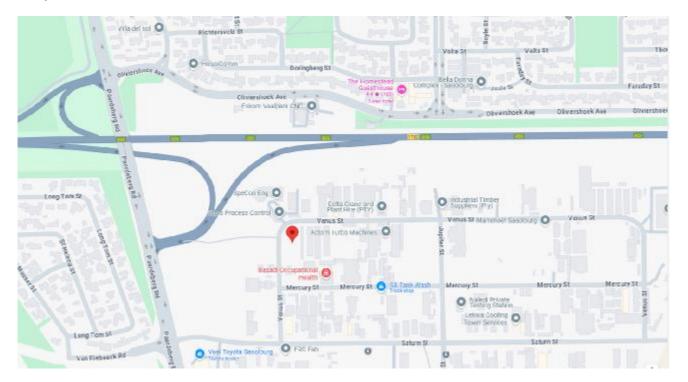

## **PROPERTY MAPS**

## Arial View:

Map View:

#### Location:

This vacant stand is situated in the vibrant town of Sasolburg, within the Freestate Province, South Africa. Nestled in a well-connected suburb, the property is accessible via major roads, providing easy commuting options to nearby areas. Sasolburg is known for its thriving industrial sector, particularly due to its proximity to Sasol's petrochemical plants, making this area an attractive choice for residential, commercial, or mixed-use development.