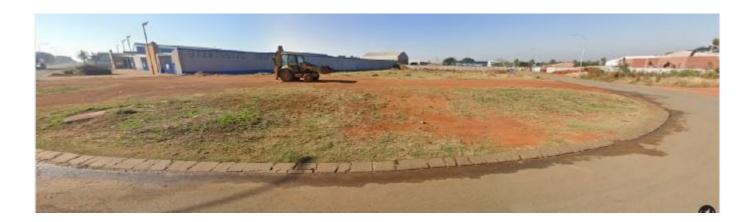

### PROPERTY INFORMATION

| Name:         | Vacant Stand           |
|---------------|------------------------|
| Poperty Type: | Freehold               |
| Erf Number:   | 24893                  |
| Suburb:       | Sasolburg              |
| Province:     | Freestate              |
| Co-ordinates: | -26.787282 / 27.844828 |
| Erf Size:     | 3232 SQM               |

### **Property Description:**

This expansive vacant stand, located in the well-established suburb of Sasolburg, offers a significant 3,232 square meters of freehold land. Perfectly positioned for various development opportunities, this property presents a blank canvas ideal for investors or developers looking to build a bespoke residential or commercial project. Its spacious size allows for versatile design options, while the convenient location in the Freestate Province offers access to local amenities, schools, and major roadways, making it a prime investment in a growing area.

#### Location:

This vacant stand is situated in the vibrant town of Sasolburg, within the Freestate Province, South Africa. Nestled in a well-connected suburb, the property is accessible via major roads, providing easy commuting options to nearby areas. Sasolburg is known for its thriving industrial sector, particularly due to its proximity to Sasol's petrochemical plants, making this area an attractive choice for residential, commercial, or mixed-use development.