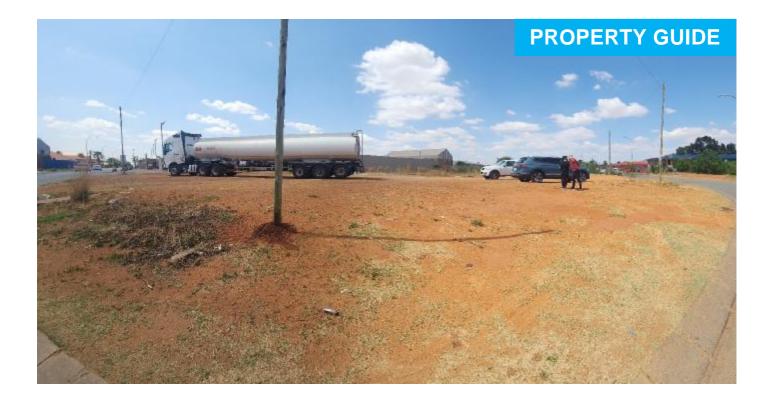

## PHOTOS

### **Property Description:**

This expansive vacant stand, located in the well-established suburb of Sasolburg, offers a significant 3,232 square meters of freehold land. Perfectly positioned for various development opportunities, this property presents a blank canvas ideal for investors or developers looking to build a bespoke residential or commercial project. Its spacious size allows for versatile design options, while the convenient location in the Freestate Province offers access to local amenities, schools, and major roadways, making it a prime investment in a growing area.

#### Location:

This vacant stand is situated in the vibrant town of Sasolburg, within the Freestate Province, South Africa. Nestled in a well-connected suburb, the property is accessible via major roads, providing easy commuting options to nearby areas. Sasolburg is known for its thriving industrial sector, particularly due to its proximity to Sasol's petrochemical plants, making this area an attractive choice for residential, commercial, or mixed-use development.