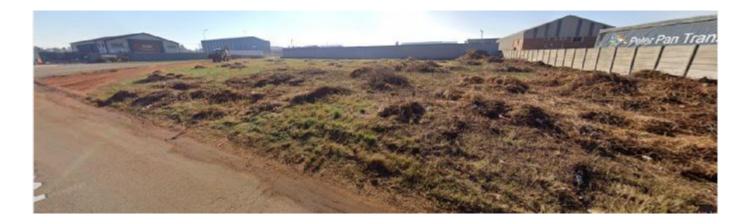

### PROPERTY INFORMATION

| Name:         | Vacant Stand           |
|---------------|------------------------|
| Poperty Type: | Freehold               |
| Erf Number:   | 24893                  |
| Suburb:       | Sasolburg              |
| Province:     | Freestate              |
| Co-ordinates: | -26.787282 / 27.844828 |
| Erf Size:     | 3232 SQM               |

### **Property Description:**

This expansive vacant stand, located in the well-established suburb of Sasolburg, offers a significant 3,232 square meters of freehold land. Perfectly positioned for various development opportunities, this property presents a blank canvas ideal for investors or developers looking to build a bespoke residential or commercial project. Its spacious size allows for versatile design options, while the convenient location in the Freestate Province offers access to local amenities, schools, and major roadways, making it a prime investment in a growing area.

#### Location:

This vacant stand is situated in the vibrant town of Sasolburg, within the Freestate Province, South Africa. Nestled in a well-connected suburb, the property is accessible via major roads, providing easy commuting options to nearby areas. Sasolburg is known for its thriving industrial sector, particularly due to its proximity to Sasol's petrochemical plants, making this area an attractive choice for residential, commercial, or mixed-use development.