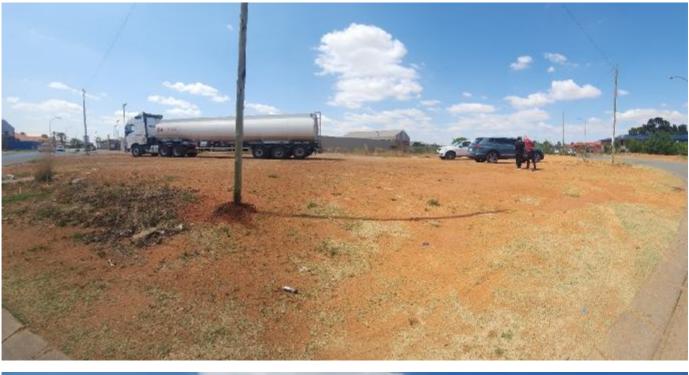

## PHOTOS

### **Property Description:**

This expansive vacant stand, located in the well-established suburb of Sasolburg, offers a significant 3,232 square meters of freehold land. Perfectly positioned for various development opportunities, this property presents a blank canvas ideal for investors or developers looking to build a bespoke residential or commercial project. Its spacious size allows for versatile design options, while the convenient location in the Freestate Province offers access to local amenities, schools, and major roadways, making it a prime investment in a growing area.