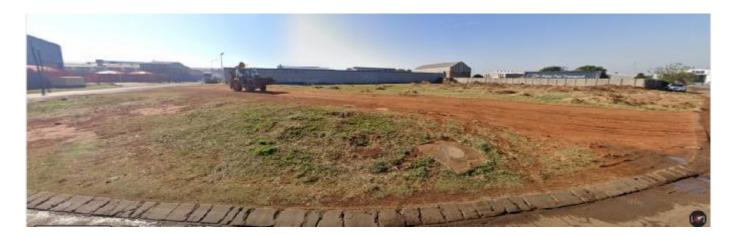

### PROPERTY INFORMATION

| Name:         | Vacant Stand           |
|---------------|------------------------|
| Poperty Type: | Freehold               |
| Erf Number:   | 24893                  |
| Suburb:       | Sasolburg              |
| Province:     | Freestate              |
| Co-ordinates: | -26.787282 / 27.844828 |
| Erf Size:     | 3232 SQM               |

### **Property Description:**

This expansive vacant stand, located in the well-established suburb of Sasolburg, offers a significant 3,232 square meters of freehold land. Perfectly positioned for various development opportunities, this property presents a blank canvas ideal for investors or developers looking to build a bespoke residential or commercial project. Its spacious size allows for versatile design options, while the convenient location in the Freestate Province offers access to local amenities, schools, and major roadways, making it a prime investment in a growing area.

#### Location:

This vacant stand is situated in the vibrant town of Sasolburg, within the Freestate Province, South Africa. Nestled in a well-connected suburb, the property is accessible via major roads, providing easy commuting options to nearby areas. Sasolburg is known for its thriving industrial sector, particularly due to its proximity to Sasol's petrochemical plants, making this area an attractive choice for residential, commercial, or mixed-use development.