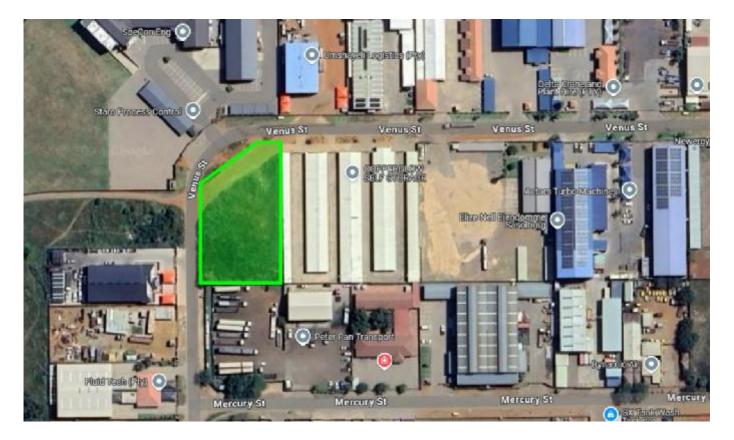

## **PROPERTY MAPS**

## Arial View:

Map View:

### PROPERTY INFORMATION

| Name:         | Vacant Stand           |
|---------------|------------------------|
| Poperty Type: | Freehold               |
| Erf Number:   | 24893                  |
| Suburb:       | Sasolburg              |
| Province:     | Freestate              |
| Co-ordinates: | -26.787282 / 27.844828 |
| Erf Size:     | 3232 SQM               |