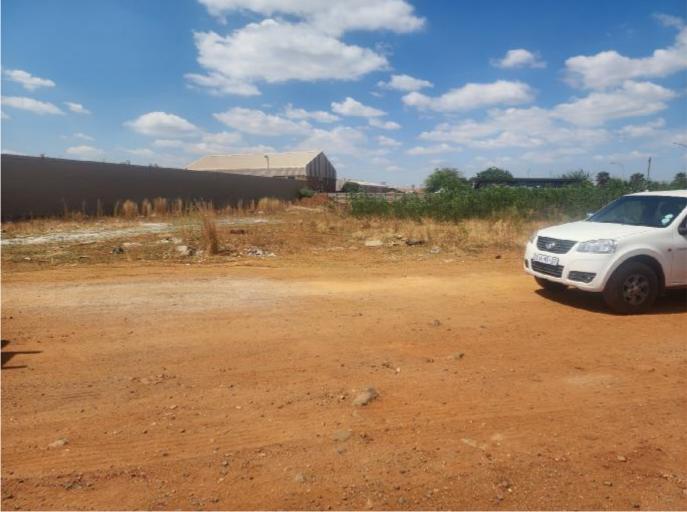

### PROPERTY INFORMATION

| Name:         | Vacant Stand           |
|---------------|------------------------|
| Poperty Type: | Freehold               |
| Erf Number:   | 24893                  |
| Suburb:       | Sasolburg              |
| Province:     | Freestate              |
| Co-ordinates: | -26.787282 / 27.844828 |
| Erf Size:     | 3232 SQM               |

### **Property Description:**

This expansive vacant stand, located in the well-established suburb of Sasolburg, offers a significant 3,232 square meters of freehold land. Perfectly positioned for various development opportunities, this property presents a blank canvas ideal for investors or developers looking to build a bespoke residential or commercial project. Its spacious size allows for versatile design options, while the convenient location in the Freestate Province offers access to local amenities, schools, and major roadways, making it a prime investment in a growing area.

#### Location:

This vacant stand is situated in the vibrant town of Sasolburg, within the Freestate Province, South Africa. Nestled in a well-connected suburb, the property is accessible via major roads, providing easy commuting options to nearby areas. Sasolburg is known for its thriving industrial sector, particularly due to its proximity to Sasol's petrochemical plants, making this area an attractive choice for residential, commercial, or mixed-use development.